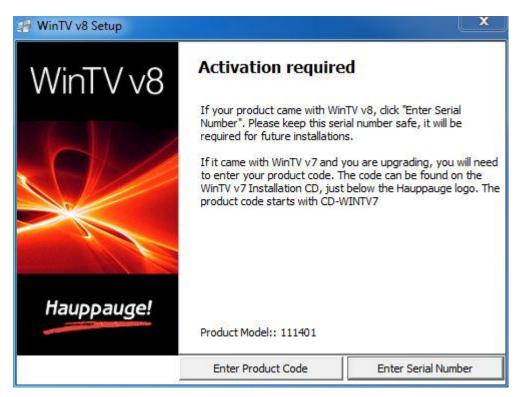

## **Product Code Installation**

The following message will appear when trying to install the WinTV 8 software on a computer with no CD/DVD drive or not in working order. If the installer does not recognize a CD/DVD in the computer you could also receive this message.

Click on Enter Product Code.

| Please enter your product<br>found on the WinTV Insta<br>Hauppauge logo. |                                              |
|--------------------------------------------------------------------------|----------------------------------------------|
| The product code starts v                                                | with CD-WINTV7                               |
|                                                                          |                                              |
| roduct Code                                                              |                                              |
| roduct Code                                                              |                                              |
| Click the OK b                                                           | utton to continue.<br>bort the installation. |