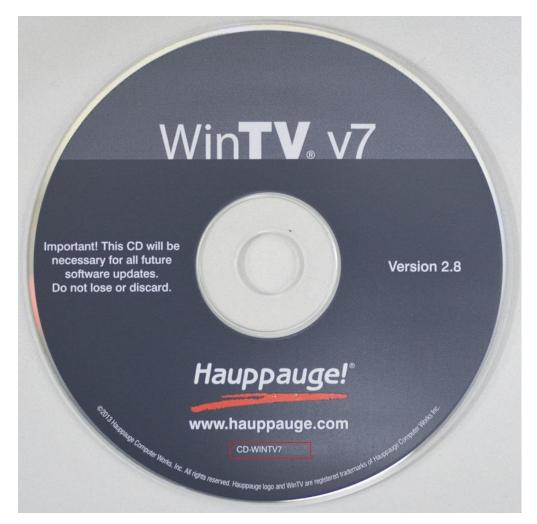

Product Code installation will only work with WinTV 7 software installation CD's. If you have a WinTV driver installation CD or older WinTV CD you need to purchase a WinTV 8 CD from our webstore.

WinTV 7 CD example showing product code location.