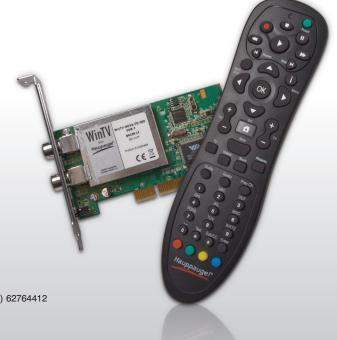

### Package Includes

- WinTV-NOVA-TD-500 PCI card with two built-in high sensitivity DVB-T receivers
- IR remote control and batteries
- IR receiver
- Software on CD-ROM
- Quick Installation Guide