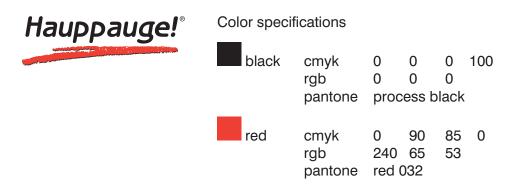

## Hauppauge Computer Works logo guidelines

The Hauppauge logo cannot be skewed or distprted in any way. It can only be scaled up and down or rotated 90°/-90°.

The Hauppauge logo can only be used in these 4 color combinations: