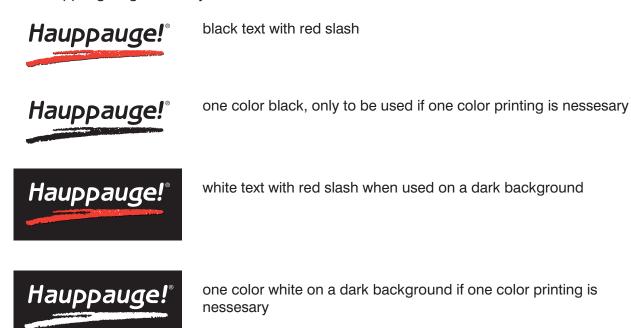

## Hauppauge Computer Works logo guidelines

The Hauppauge logo cannot be skewed or distprted in any way. It can only be scaled up and down or rotated 90°/-90°.

The Hauppauge logo can only be used in these 4 color combinations: